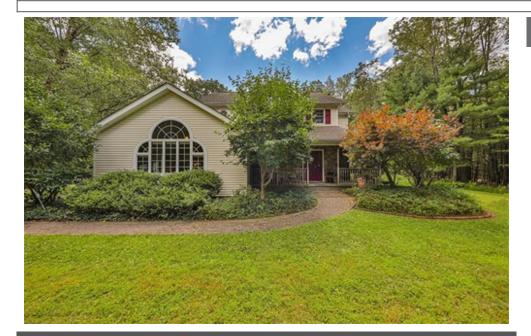

## 185 Majestic Drive , Saylorsburg, PA 18353

» Beds: 4 | Baths: 3 Full

» MLS #: 743530

» Single Family | 2,324 ft<sup>2</sup>

» More Info: 185Majestic.lsForSale.com

Alexis Oakley (610) 428-2952 (Direct) (610) 252-6666 (Office) marketing@homespotmedia.com

## Remarks

This beautiful 4 bedroom colonial offers a retreat-like private setting on just over 1 acre, with a wrap around covered porch, spacious rooms, cathedral ceilings, open layout, fireplace with pellet stove insert, two 2 car garages, and more! The welcoming two story foyer entry leads to a formal dining room with hardwood floors. Entertaining is a breeze with the open concept eat in kitchen that has been tastefully updated with granite counters, large center island, and tiled backsplash, and is adjacent to a cozy living room w/ fireplace. Elegant windows and cathedral ceilings accents the great room impressive in size and sure to WOW you. The half bath is an added convenience. The second floor features the main bath, and 4 great bedrooms, including a primary suite with dual closets, and full bathroom with dual vanities, jetted tub and step in shower. The basement is huge and ready to be finished. It houses the laundry area, utility room, outside entrance, and radon system. You'll want to relax and stay a while as you sit on the deck and enjoy the sound of the fountain pouring into the coy pond, and look out to a peaceful back yard surrounded by trees, giving you great privacy. The car enthusiast or hobbyist will appreciate the detached two car garage. The property is truly a